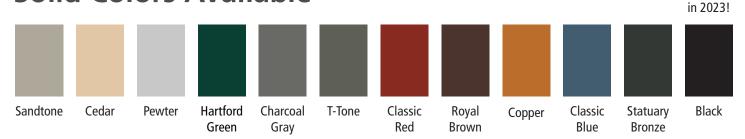

#### **Solid Colors Available**

New

Hartford Green Blend

Statuary Bronze Blend

Charcoal Gray Blend

Classic Re Blend

Royal Brown Blend

T-Tone Blend

EDCO solid roofing colors meet or exceed ENERGY STAR® standards, which can reduce your energy costs.