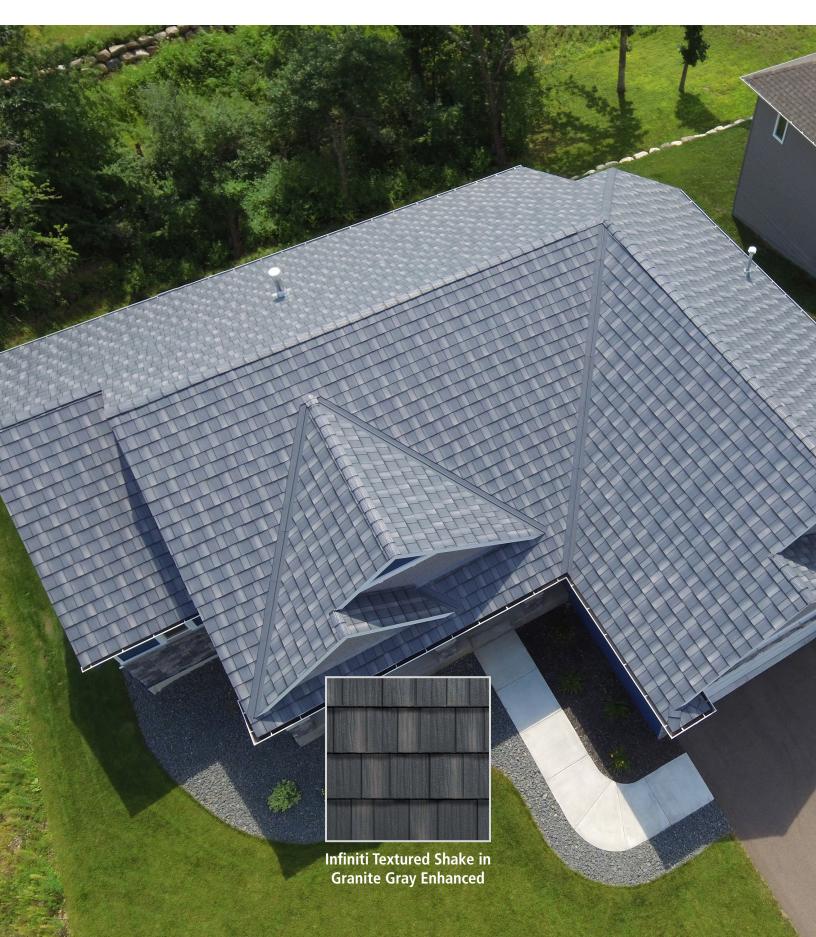

#### **Infiniti** Textured Shake

## Captivating **Beauty** and Unsurpassed **Quality.**

Infiniti Textured Shake is the evolution of stone-coated metal roofing. The proprietary thermal-fused paint technology provides a textured panel with unmatched style and performance.

Available in five different colors, home and business owners alike will achieve a consistent look for years to come with Infiniti's 40-year fade protection.

We guarantee the strength and durability of our PVDF paint finish will not chip, crack or peel for life.

Aged Bronze Enhanced

Chestnut Brown Enhanced

Granite Gray Enhanced

Obsidian

Weathered Wood Enhanced