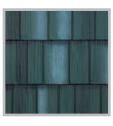

#### **Infiniti** Textured Shake

## Captivating **Beauty** and Unsurpassed **Quality.**

Infiniti Textured Shake is the evolution of stone-coated metal roofing. The proprietary thermal-fused paint technology provides a textured panel with unmatched style and performance.

Available in five different colors, home and business owners alike will achieve a consistent look for years to come with Infiniti's 40-year fade protection.

We guarantee the strength and durability of our PVDF paint finish will not chip, crack or peel for life.

Aged Bronze Enhanced

Chestnut Brown Enhanced

Granite Gray Enhanced

Obsidian

Weathered Wood Enhanced