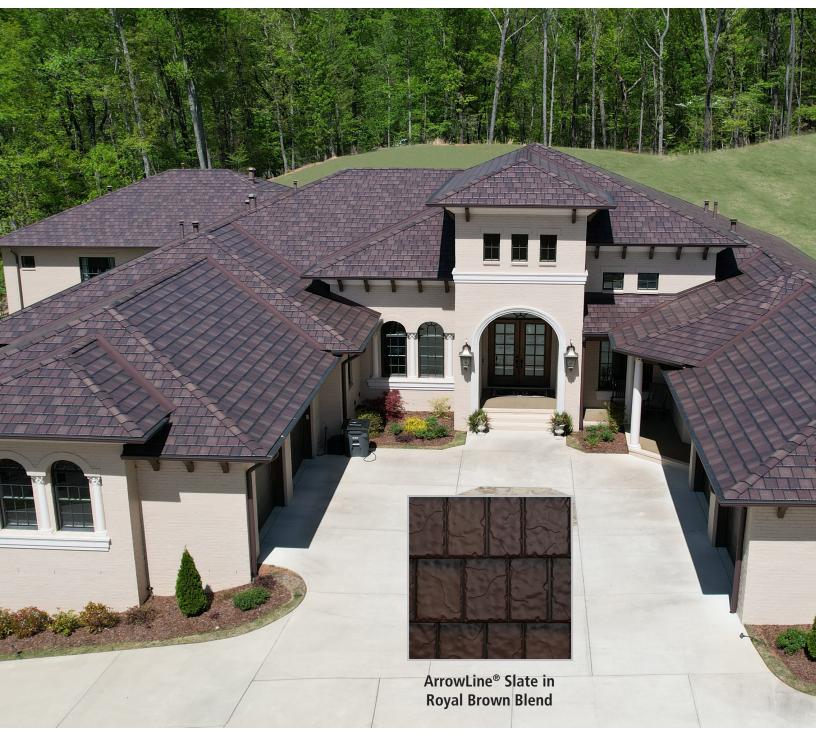

### **ArrowLine®** Slate

### Achieve **Historic Charm** and **Durability** for a lifetime.

ArrowLine<sup>®</sup> Slate's unique profile delivers the classic look and lasting strength of traditional slate roofing at a fraction of the weight and cost. It also eliminates many of the challenges that come with traditional slate, such as broken tiles and faulty flashing — all while being virtually maintenance-free.

Available in a wide variety of solid and enhanced colors, ArrowLine<sup>®</sup> Slate is certain to provide a solution for any project.

Stone Blend

**T-Tone Blend** 

Royal Brown Blend

Statuary Bronze Blend