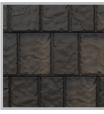

### **ArrowLine®** Slate

#### **Solid Colors Available**

Hartford Green

Charcoal Gray

Stone

Royal Brown

Statuary Bronze

Classic Red

Black

### Achieve **Historic Charm** and **Durability** for a lifetime.

ArrowLine<sup>®</sup> Slate's unique profile delivers the classic look and lasting strength of traditional slate roofing at a fraction of the weight and cost. It also eliminates many of the challenges that come with traditional slate, such as broken tiles and faulty flashing — all while being virtually maintenance-free.

Available in a wide variety of solid and enhanced colors, ArrowLine<sup>®</sup> Slate is certain to provide a solution for any project.

Stone Blend

**T-Tone Blend** 

Royal Brown Blend

Statuary Bronze Blend