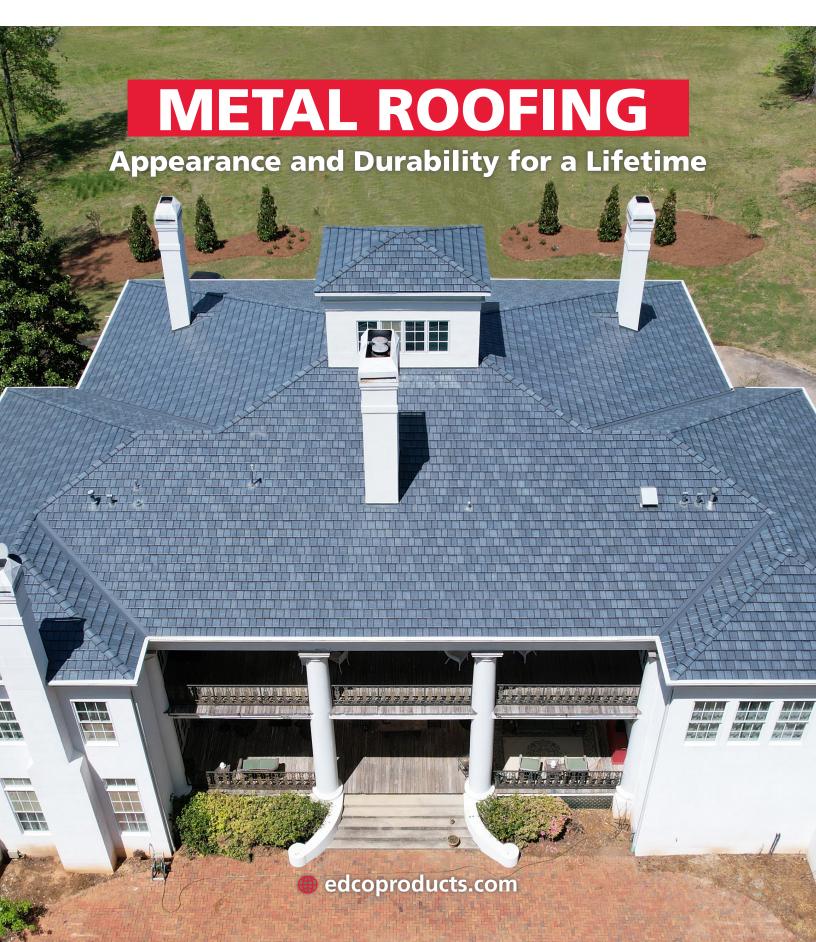

### **ArrowLine®** Slate

#### **Solid Colors Available**

Hartford Green

Charcoal Gray

Stone

Royal Brown

Statuary Bronze

Classic Red

Black

### Achieve **Historic Charm** and **Durability** for a lifetime.

ArrowLine<sup>®</sup> Slate's unique profile delivers the classic look and lasting strength of traditional slate roofing at a fraction of the weight and cost. It also eliminates many of the challenges that come with traditional slate, such as broken tiles and faulty flashing — all while being virtually maintenance-free.

Available in a wide variety of solid and enhanced colors, ArrowLine<sup>®</sup> Slate is certain to provide a solution for any project.

Stone Blend

**T-Tone Blend** 

Royal Brown Blend

Statuary Bronze Blend