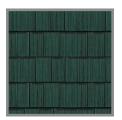

### **ArrowLine®** Shake

## The **Striking Appearance** of Hand-Split Shakes Delivers **Timeless Style**.

Enhance the beauty of your home with ArrowLine<sup>®</sup> Shake. The craftsmanship of natural, hand-split cedar shakes is achieved with the added strength of metal.

With a wide variety of solid and enhanced colors, the architectural detail of ArrowLine<sup>®</sup> Shake provides timeless style while protecting the beauty of your home or business with its 30-year fade protection.

Hartford Green Blend

Statuary Bronze Blend

Charcoal Gray Blend

Classic Re Blend

Royal Brown Blend

T-Tone Blend

EDCO solid roofing colors meet or exceed ENERGY STAR® standards, which can reduce your energy costs.