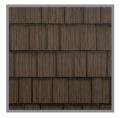

### **ArrowLine®** Shake

## The **Striking Appearance** of Hand-Split Shakes Delivers **Timeless Style**.

Enhance the beauty of your home with ArrowLine<sup>®</sup> Shake. The craftsmanship of natural, hand-split cedar shakes is achieved with the added strength of metal.

With a wide variety of solid and enhanced colors, the architectural detail of ArrowLine<sup>®</sup> Shake provides timeless style while protecting the beauty of your home or business with its 30-year fade protection.

Hartford Green Blend

Statuary Bronze Blend

Charcoal Gray Blend

Classic Re Blend

Royal Brown Blend

T-Tone Blend

EDCO solid roofing colors meet or exceed ENERGY STAR® standards, which can reduce your energy costs.