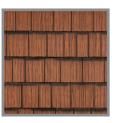

#### **Infiniti** Textured Shake

## Captivating **Beauty** and Unsurpassed **Quality.**

Infiniti Textured Shake is the evolution of stone-coated metal roofing. The proprietary thermal-fused paint technology provides a textured panel with unmatched style and performance.

Available in five different colors, home and business owners alike will achieve a consistent look for years to come with Infiniti's 40-year fade protection.

We guarantee the strength and durability of our PVDF paint finish will not chip, crack or peel for life.

Aged Bronze Enhanced

Chestnut Brown Enhanced

Granite Gray Enhanced

Obsidian

Weathered Wood Enhanced