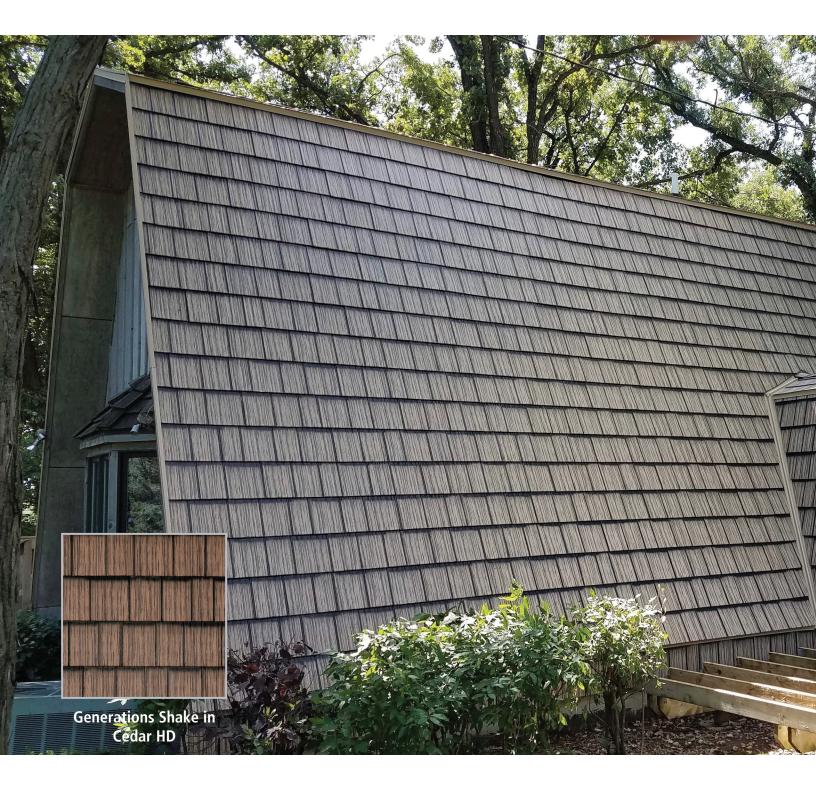

### **Generations** Shake HD

## Enhanced Natural Characteristics of Shake.

Generations Shake incorporates HD imaging to provide a bold decorative finish that enhances the look of our ArrowLine Shake roofing.

Available in seven HD Shake colors and a lifetime non-prorated warranty that includes 40-year fade protection, Generations Shake will give a home or business the same superior look for years to come.

Cedar HD

Copper HD

Royal Brown HD

Charcoal Gray HD

Hartford Green HD

Classic Red HD

T-Tone HD