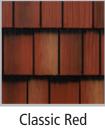

#### **Solid Colors Available**

Hartford Green

Charcoal Gray

Stone

Royal Brown

Statuary Bronze

Classic Red

Black

Classic Red Blend

Charcoal Gray Blend

EDCO solid roofing colors meet or exceed ENERGY STAR® standards, which can reduce your energy costs.

Cedar HD

Copper HD

Royal Brown HD

Charcoal Gray HD

Hartford Green HD

Classic Red HD

T-Tone HD