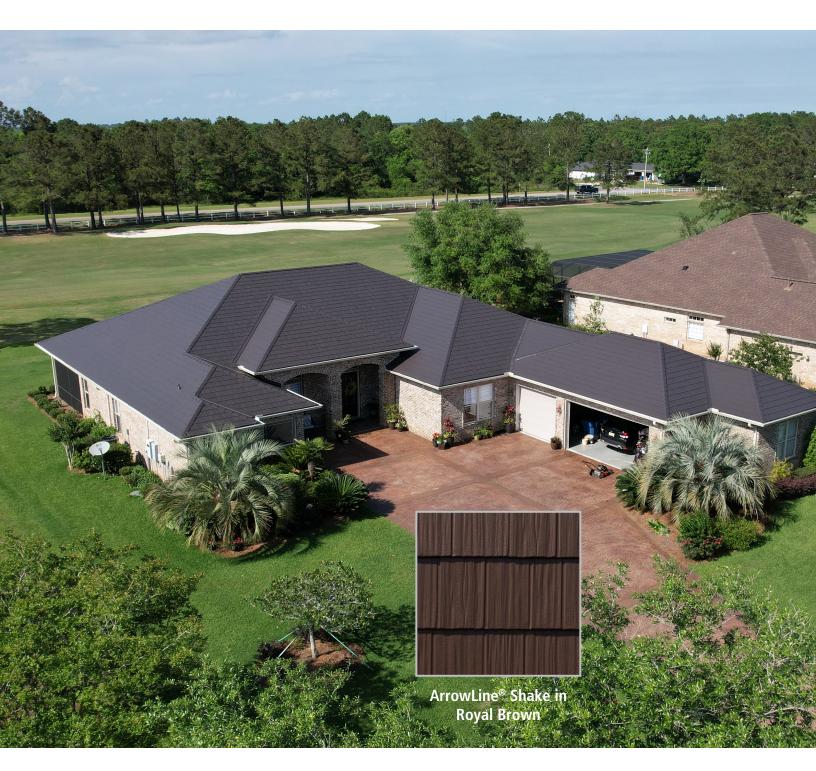

### **ArrowLine®** Shake

## The **Striking Appearance** of Hand-Split Shakes Delivers **Timeless Style**.

Enhance the beauty of your home with ArrowLine<sup>®</sup> Shake. The craftsmanship of natural, hand-split cedar shakes is achieved with the added strength of metal.

With a wide variety of solid and enhanced colors, the architectural detail of ArrowLine<sup>®</sup> Shake provides timeless style while protecting the beauty of your home or business with its 30-year fade protection.