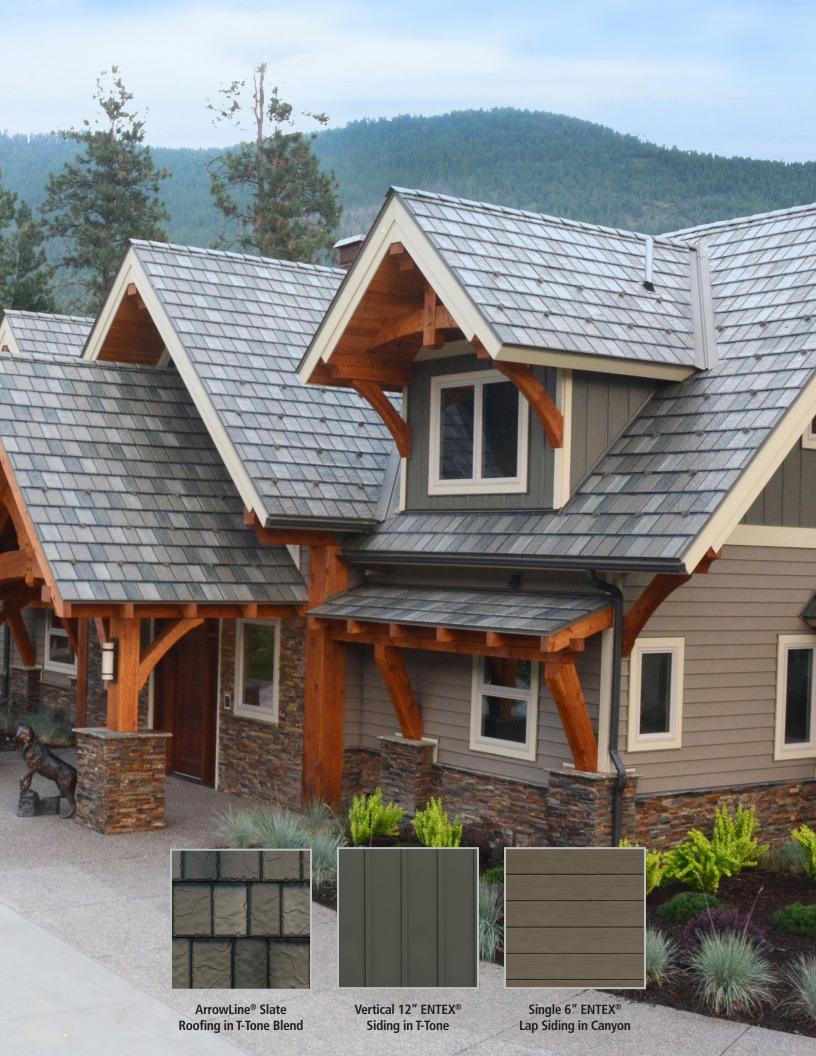

#### **Infiniti** Textured Shake

## Captivating **Beauty** and Unsurpassed **Quality.**

Infiniti Textured Shake is the evolution of stone-coated metal roofing. The proprietary thermal-fused paint technology provides a textured panel with unmatched style and performance.

Available in five different colors, home and business owners alike will achieve a consistent look for years to come with Infiniti's 40-year fade protection.

We guarantee the strength and durability of our PVDF paint finish will not chip, crack or peel for life.

Aged Bronze Enhanced

Chestnut Brown Enhanced

Granite Gray Enhanced

Obsidian

Weathered Wood Enhanced